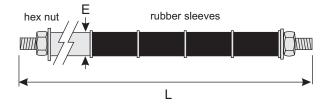

# MARGO PLUGS - to seal drill holes

- tightening the nut expands the rubber sleeves
- plug is hollow to allow for drainage
- · ball valve (extra) may be threaded onto end
- E =  $\emptyset$ 1-1/4" to  $\emptyset$ 5" hole sizes available
- L = 18" to 120"