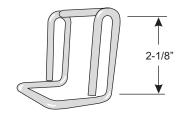

#### MINERS WRENCH HOLDER

- · mild steel construction
- · fits onto standard safety belts
- · holds hammer head and regular wrench models