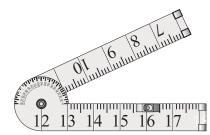

## RAISE RASCALS (FOLDING DEGREE RULES)

- · made from heavy duty plastic
- both metric and imperial measurements
- · degrees on one side, % grade on other
- · comes with level bubble
- 6-12/" long when folded, 24" (60 cm) unfolded
- also available in aluminum (metric only)