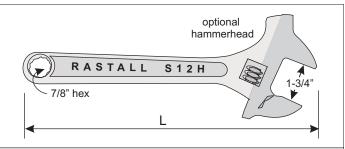

#### **MINERS WRENCHES**

- · drop forged heat treated alloy
- regular or hammer head models available
- 7/8" hex wrench end
- repair kits available (spring, knurl, pin & jaw)
- L = 12"