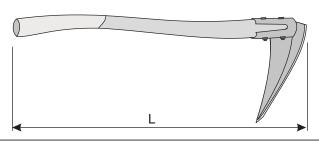

# **MUCK SCOOP (PELICAN PICK)**

- · with wooden handle
- replacement handles available
- L = 32"