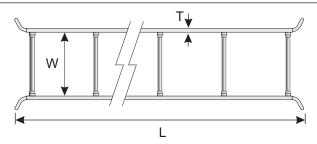

## **RAISE LADDERS**

- with 3" standoff legs
- T = 1" sched 40 pipe
- W = 12"
- L = 8' and 10'
- · custom sizes available